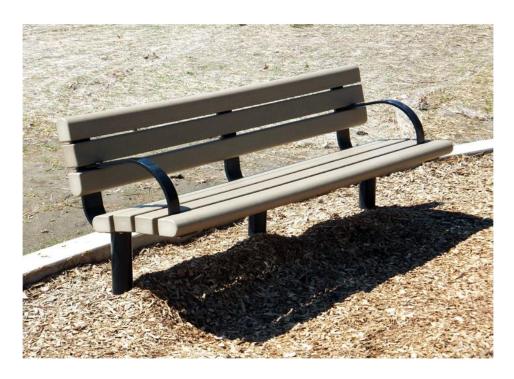

To Sponsor – a – bench, listed below are the details:

- () The picture on the next page is the bench that you will be sponsoring.
- ( ) The cost to you or your organization is \$1000.00.
- () This cost covers the price of the bench, shipping and handling, installation and making of the bronze plaque to be mounted in the slat.
- ( ) You have the choice of what park you would like the bench installed in. We pick the location of the bench in the park.
- () There is a form for you to fill out. It is very important that you fill this form out completely. *Please print*.
- ( ) Checks are to be made payable to the Borough of Fair Lawn.
- () Once we receive your form and check, the ordering of the bench will take place. It will take 6-8 weeks before the bench is delivered and installed.
- ( ) We will notify you once the bench is installed.
- () If you have any questions on sponsoring a bench, please contact James Graff, Superintendent of Recreation and Parks at (201) 796-6746, Monday through Friday, 8:30 a.m. to 4:30 p.m.

# THE PARK SERIES CONTOUR SEAT BENCH

- The Contour Seat combines reverse rolled steel support frames and bullnosed Durawood beems to provide exceptional comfort in a heavy duty bench
- Versions with or without arms in standard or custom lengths are available.

#### Specify:

- Seat length and model number
- With or without arms
- Durawood color
- Steel frame color
- Installations: surface mounted or embedded