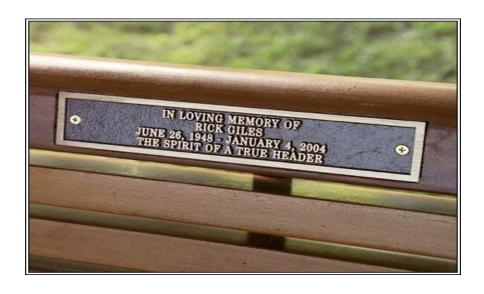

To Sponsor – a – bench, listed below are the details:

- () The picture on the next page is the bench that you will be sponsoring.
- ( ) The cost to you or your organization is \$1000.00.
- () This cost covers the price of the bench, shipping and handling, installation and making of the bronze plaque to be mounted in the slat.
- ( ) You have the choice of what park you would like the bench installed in. We pick the location of the bench in the park.
- () There is a form for you to fill out. It is very important that you fill this form out completely. *Please print*.
- ( ) Checks are to be made payable to the Borough of Fair Lawn.
- () Once we receive your form and check, the ordering of the bench will take place. It will take 6-8 weeks before the bench is delivered and installed.
- ( ) We will notify you once the bench is installed.
- () If you have any questions on sponsoring a bench, please contact James Graff, Superintendent of Recreation and Parks at (201) 796-6746, Monday through Friday, 8:30 a.m. to 4:30 p.m.